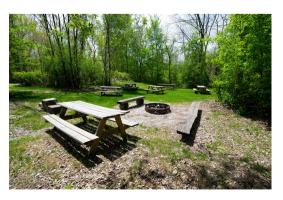

# **Outdoor Space Rentals**

Enjoy our 100 acre property filled with natural Wisconsin prairie and deciduous forests. Outdoor space rentals include a firepit with firewood provided, seating areas, and the use of our grill. Groups of up to 50 people.

# Picnic and Firepit Area

Semi-private area just inside the forest.

Perfect for daytime use.

(262) 248-9271 lakegenevateambuilding.com