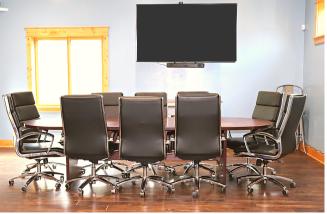

## Conference Room

Conference table for 10, flexible seating up to 26 people.

Available year round.