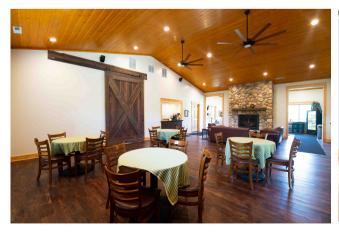

## Welcome Center

Default seating for 16 people. Flexible seating up to 40 people.

Available in the winter only.
Spring and Fall: weekdays and evenings
only. Summer limited availability