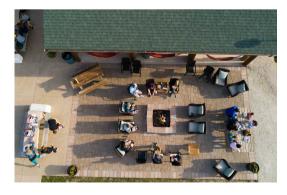

# **Outdoor Space Rentals**

Enjoy our 100 acre property filled with natural Wisconsin prairie and deciduous forests. Outdoor space rentals include a firepit with firewood provided, seating areas, and the use of our grill. Groups of up to 50 people.

# Patio with Brick Fireplace

Seasonal availability, evenings only in peak seasons.